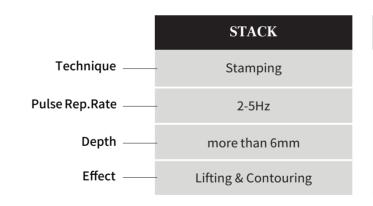

## **Titanium Lifting**

Lifting, Reinvented

| SHR                      |
|--------------------------|
| In-motion                |
| 10Hz                     |
| up to 3~4mm              |
| Tightening & Brightening |