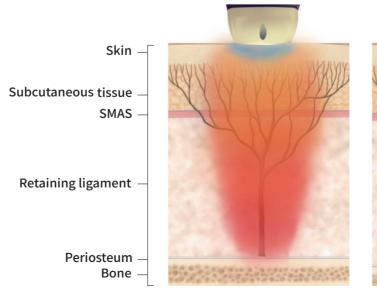

### **Laser Wavelengths Penetration Depth**

### Long pulse duration & Low peak power