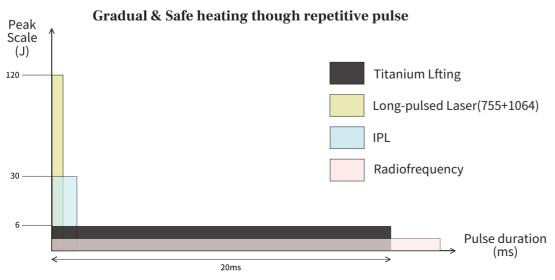

### Long pulse duration & Low peak power

## **Titanium Lifting**

Lifting, Reinvented

| SHR                      |
|--------------------------|
| In-motion                |
| 10Hz                     |
| up to 3~4mm              |
| Tightening & Brightening |