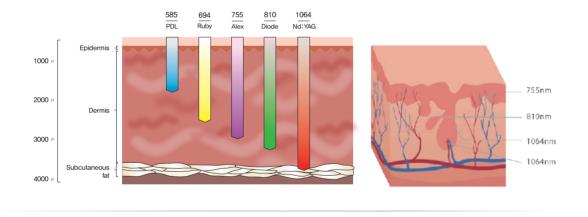

#### 3D Technology

3 dimension technology with one applicator.
Featuring its exclusive 3D technology,
Soprano Titanium combines the most effective laser wavelengths
into a single applicator, simultaneously targeting different tissue depths
and anatomical structures near the hair follicle.
By combining the absorption and penetration levels of different wavelengths,
along with extended treatment coverage,
increased comfort and low maintenance requirements,
Soprano Titanium is the safest and
most efficient rejuvenation modality available today.

### **Laser Wavelengths Penetration Depth**