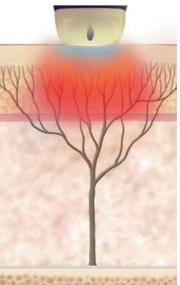

### **Laser Wavelengths Penetration Depth**

### Long pulse duration & Low peak power