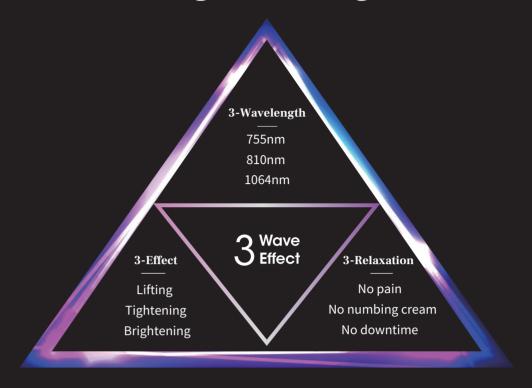

# Time to start something new 3-wavelength laser lifting

# A New Paradigm of Lifting in 3 Waves