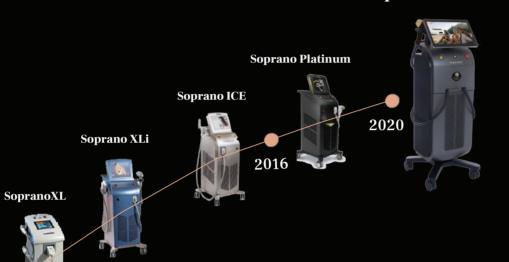

Soprano

# There's only one original

Soprano Titanium

# Titanium Lifting®

Lifting. Reinvented.



Real Diode, 20 Years of History

Technique that can never be copied



#### Alma Korea

**2002** 

Mythos500

206 ITCT, 10 Seongsuil-ro seongdong-gu, Seoul 05304, Korea

Tel: + 1833-4068 Fax: + 82 505-725-7851

Email: marketing.korea@almalasers.com

www.sopranotitanium.co.kr







# Time to start something new 3-wavelength laser lifting

#### 3D Technology

3 dimension technology with one applicator.
Featuring its exclusive 3D technology,
Soprano Titanium combines the most effective laser wavelengths
into a single applicator, simultaneously targeting different tissue depths
and anatomical structures near the hair follicle.
By combining the absorption and penetration levels of different wavelengths,
along with extended treatment coverage,
increased comfort and low maintenance requirement