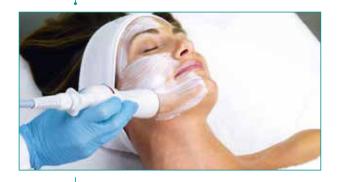

### A REFRESHING SKIN TONING AND GLOWING PROCEDURE

The cold stream of micro-droplets generates a unique "cryo" sensation on the skin. This effect considerably stimulates micro circulation, tones and reduces puffy areas.

SPECIALLY DESIGNED ACTIVE SERUMS RESTORE HEALTHY SKIN DELIVERING RESULTS THAT YOU CAN SEE AND FEEL.

Micro-droplets are delivered to deeper layers of the skin safely and gently. The treatment provides immediate and visible results while being enjoyable with no downtime. It gently rejuvenates by removing dead skin cells and nourishes the skin for an immediate healthy glow and plump, deeply hydrated skin.

#### **VERSATILITY**

Protocols are completely customizable.

You can safely and effectively treat all skin types and condition using specific product guidelines that allow a huge number of procedures.