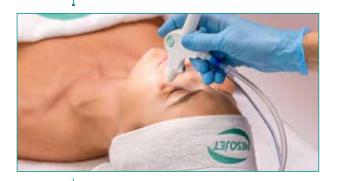

### **DELIVERY WITH NO INJECTIONS**

MesoJet  $^{TM}$  takes cosmetic or medical solutions, accelerates them using pressurized air to a supersonic velocity and, thanks to its unique PREMIUM hand piece, breaks the accelerated liquid into micro-droplets.

When the Jet stream stretches the skin at the point of contact, it causes barophoresis, which means that micro-canals in the epidermis broaden and allow for exfoliation, hydration, moisturization and needle-free, effective transcutaneous supplementation.

### A REFRESHING SKIN TONING AND GLOWING PROCEDURE

The cold stream of micro-droplets generates a unique "cryo" sensation on the skin. This effect considerably stimulates micro circulation, tones and reduces puffy areas.

SPECIALLY DESIGNED ACTIVE SERUMS RESTORE HEALTHY SKIN DELIVERING RESULTS THAT YOU CAN SEE AND FEEL.

Micro-droplets are delivered to deeper layers of the skin safely and gently. The treatment provides immediate and visible results while being enjoyable with no downtime. It gently rejuvenates by removing dead skin cells and nourishes the skin for an immediate healthy glow and plump, deeply hydrated skin.