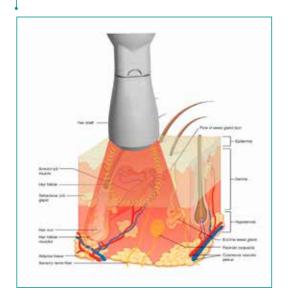

# INNOVATIVE HANDPIECES WITH A SPECIAL CERAMIC HEAD ENSURING MAXIMUM CONDUCTIVITY AND TOTAL SAFETY AT THE SAME TIME

Ceramic materials are poor conductors of heat, which is why they are used for example in the ISS heat shield in space. However, specially configured electromagnetic waves can penetrate ceramic materials freely; in that way only the skin barrier is explicitly heated to the required temperature in a controlled manner.

This characteristic makes the treatment with MesoJet<sup>™</sup> ceramic handpieces extremely effective and, on the other hand, totally safe because with zero risk of burns.

### the mechanism of action

### INCREASING SKIN PERMEABILITY FOR AN OPTIMAL ABSORBTION OF NUTRIENTS

MesoJet<sup>™</sup> radiofrequency is the result of a long time research aimed at creating a special RF system capable of increasing skin permeability allowing the effective and safe combination of hydroporation and radiofrequency during the same session. The system in fact has been developed with special settings that generate a controlled heating of the lipid bilayer that allows the skin barrier to become more permeable to lipholitic and hydrophilic substances infused during the hydroporation step. Included in the software is a specifici mode: VASODILATION. This special setting allows, in few minutes, to make the skin extremely permeable. This temporary effect allows an optimal and very rapid penetration of the serums that are delivered during the following hydroporation step.