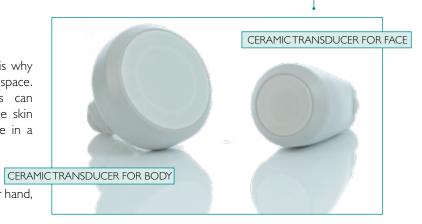

HAND PIECE

2 hp with ceramic transducers:

I Bipolar hp for Face diam. 2,9 cm

I Monopolar hp for Body diam. 5 cm

I return plate

PREMIUM hp for continuous use over time

Triple nozzle hp to be used for 8 treatments

2 hp with ceramic transducers:

I Bipolar hp for Body diam. 5 cm

Triple nozzle hp to be used for 8 treatments

Triple nozzle hp to be used for 8 treatments

I Bipolar hp for Face - diam. 2,9 cm

I Monopolar hp for Body diam. 5 cm

# INNOVATIVE HANDPIECES WITH A SPECIAL CERAMIC HEAD ENSURING MAXIMUM CONDUCTIVITY AND TOTAL SAFETY AT THE SAME TIME

Ceramic materials are poor conductors of heat, which is why they are used for example in the ISS heat shield in space. However, specially configured electromagnetic waves can penetrate ceramic materials freely; in that way only the skin barrier is explicitly heated to the required temperature in a controlled manner.