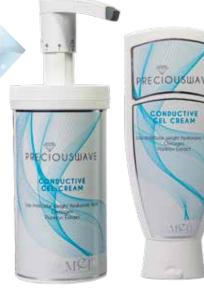

# BOOSTING RF RESULTS FURTHER WITH THE RIGHT CONDUCTIVE PRODUCT

Considering that Rediofrequency is also a means to make skin permeable and to deliver active ingredients, the use of an enriched, top quality conductive product becomes of fundamental importance.

It is a nourishing and hydrating cream, leaving a velvet finish on the skin. Its particular TEXTURE, that after some minutes, with heat, turns into gel, allows a long play time and continuous handpiece massage movement without need to add further product during the session.

Designed and developed for the use with radiofrequency, ultrasound and diathermy. Precious Wave has been structured in order to withstand the heat, thanks to the polymer gel network that is resistant to temperature rise and frictions due to massage

movements.

It contains two main classes of