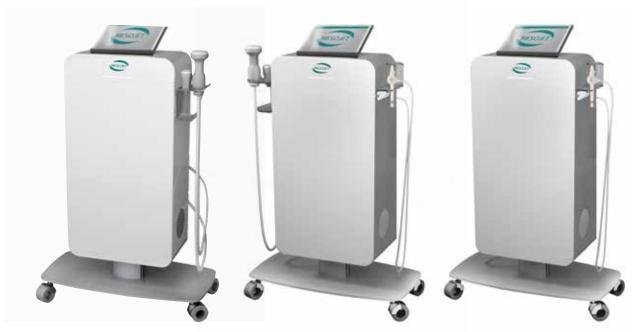

### **THE RANGE**

MSJ05 MSJ03 MSJ01

Capacitive Monopolar and Bipolar Radiofrequency for Face & Body Hydroporation function for hydradermabrasion, chemical peeling, needle-free delivery of functional serums

combined with

Capacitive Monopolar and Bipolar Radiofrequency for Face & Body Hydroporation function for hydradermabrasion, chemical peeling, needle-free delivery of functional serums

|            | MESOJE I III KF                | MESOJET III HY-PO KF      | MESOJET ''' HY-PO         |
|------------|--------------------------------|---------------------------|---------------------------|
| POWER RF   | Max. IMHz / I40 W              | Max. I MHz / I 40 W       | -                         |
| HAND PIECE | 2 hp with ceramic transducers: | PREMIUM hp for continuous | PREMIUM hp for continuous |

HAND PIECE

2 hp with ceramic transducers:

I Bipolar hp for Face diam. 2,9 cm

I Monopolar hp for Body diam. 5 cm

I return plate

PREMIUM hp for continuous use over time

Triple nozzle hp to be used for 8 treatments

2 hp with ceramic transducers:

I Bipolar hp for Body diam. 5 cm

Triple nozzle hp to be used for 8 treatments

Triple nozzle hp to be used for 8 treatments

I Bipolar hp for Face - diam. 2,9 cm

I Monopolar hp for Body diam. 5 cm

+ I return plate **TABLET** Touch Screen with Bluetooth Touch Screen with Bluetooth Touch Screen with Bluetooth connection to the device connection to the device connection to the device **PRESET** A total of 91 programs; A total of 91 programs; 3 modes of JET delivery: **PROGRAMS** 29 for face, 62 for body. Manual, Continuous 29 for face, 62 for body. 26 specific modes to work in and Magic. and 26 specific modes to work TREATMENT in combination with the JET function combination with the JET function **MODES** Connection with medical 3 modes of JET delivery: gas tank available Manual, Continuous and Magic. Connection with medical gas tank available **POWER SUPPLY** 230V:50-60HZ 230V:50-60HZ 230V:50-60HZ SIZE  $65 \times 35 \times 102 \text{ cm}$  $65 \times 35 \times 102 \text{ cm}$  $65 \times 35 \times 102 \text{ cm}$ WEIGHT 28 kg 26 kg 30 kg CONSUMPTION 150 W 550 W 550 W