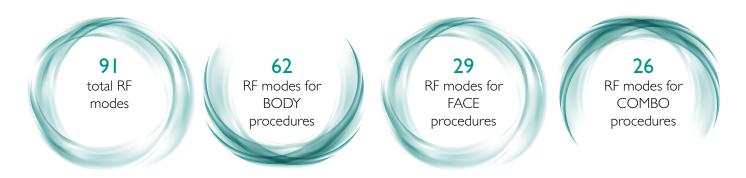

The software is equipped with 91 different modes for a full range of face anti-aging and body anti-aging, cellulite and fat-reducing treatments.

### MESOJET™ HY-PO RF

The COMBO model that includes both the **Hydroporation** function and the **Radiofrequency** function.

Its software is equipped with 26 special modes that allow the combination of the two during the same treatment through a huge number of protocols targeting different indications.

+ I return plate **TABLET** Touch Screen with Bluetooth Touch Screen with Bluetooth Touch Screen with Bluetooth connection to the device connection to the device connection to the device **PRESET** A total of 91 programs; A total of 91 programs; 3 modes of JET delivery: **PROGRAMS** 29 for face, 62 for body. Manual, Continuous 29 for face, 62 for body. 26 specific modes to work in and Magic. and 26 specific modes to work TREATMENT in combination with the JET function combination with the JET function **MODES** Connection with medical 3 modes of JET delivery: gas tank available Manual, Continuous and Magic. Connection with medical gas tank available **POWER SUPPLY** 230V:50-60HZ 230V:50-60HZ 230V:50-60HZ SIZE  $65 \times 35 \times 102 \text{ cm}$  $65 \times 35 \times 102 \text{ cm}$  $65 \times 35 \times 102 \text{ cm}$ WEIGHT 28 kg 26 kg 30 kg CONSUMPTION 150 W 550 W 550 W