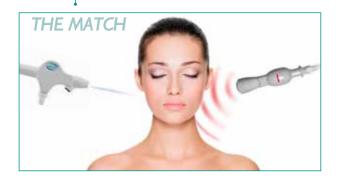

### THE PERFECT MATCH

### COMBO procedures: what makes the difference

THE COMBINATION OF HYDROPORATION WITH RADIOFREQUENCY HAS A SYNERGISTIC EFFECT ON THE SKIN, DRAMMATICALLY ENHANCING THE OVERALL RESULTS VERSUS EACH TREATMENT ALONE. SKIN'S TEXTURE IS VISIBLY IMPROVED AS HEAT SHOCK PROTEINS ARE SYNTHETIZED DURING THE COMBINED TREATMENT, PROVIDING QUICKER RESULTS AND ENHANCED SKIN REGENERATION.