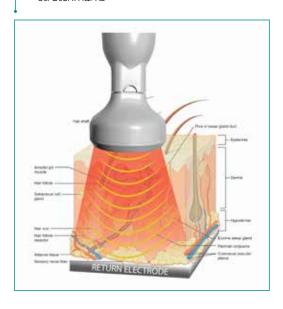

# INNOVATIVE HANDPIECES WITH A SPECIAL CERAMIC HEAD ENSURING MAXIMUM CONDUCTIVITY AND TOTAL SAFETY AT THE SAME TIME

Ceramic materials are poor conductors of heat, which is why they are used for example in the ISS heat shield in space. However, specially configured electromagnetic waves can penetrate ceramic materials freely; in that way only the skin barrier is explicitly heated to the required temperature in a controlled manner.

This characteristic makes the treatment with MesoJet<sup>™</sup> ceramic handpieces extremely effective and, on the other hand, totally safe because with zero risk of burns.

### the mechanism of action

### INCREASING SKIN PERMEABILITY FOR AN OPTIMAL ABSORBTION OF NUTRIENTS

MesoJet<sup>™</sup> radiofrequency is the result of a long time research aimed at creating a special RF system capable of increasing skin permeability allowing the effective and safe combination of hydroporation and radiofrequency during the same session. The system in fact has been developed with special settings that generate a controlled heating of the lipid bilayer that allows the skin barrier to become more permeable to lipholitic and hydrophilic substances infused during the hydroporation step. Included in the software is a specifici mode: VASODILATION. This special setting allows, in few minutes, to make the skin extremely permeable. This temporary effect allows an optimal and very rapid penetration of the serums that are delivered during the following hydroporation step.