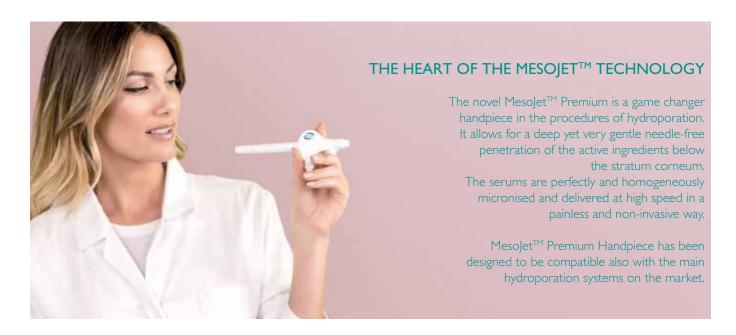

### **PREMIUM HANDPIECE**

### **BUILT TO LAST**

It lasts forever and performs as good as new after each use.

### **ENVIRONMENTALLY FRIENDLY**

No more plastic handpieces that must be discarded after few uses.

### IT NEVER BLOCKS

It is engineered with a special system that avoids the nozzle to block. The cleaning after use is very easy and rapid.

### HOMOGENEOUS DELIVERY

The micronization is extremely homogeneous; this avoids an overly wet effect on the skin.

### **DELIVERS SERUMS, NOT AIR**

Engineered with a special system that allows the delivery of micronized serum and a much reduced quantity of air. This makes the treatment on delicate areas such as lip contour and eye contour not only possible but also careful and totally safe.

### **ERGONOMIC SHAPE**

Thanks to its lightweight and its particular shape the Premium handpiece is designed to be comfortable for the pratictioner.

### ADJUSTABLE JET STREAM

The intensity can be adjusted by the pratictioner according to skin type and level of hydration.

This specific feature avoids to waste the serum and to ensure that the delivery into skin is perfect and effective.