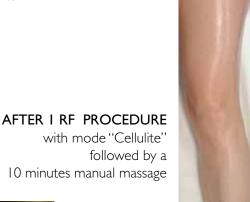

AFTER 3 RF PROCEDURES with mode "Cellulite"

AFTER I COMBO PROCEDURE: Hydroporation with JetSolution™ Whitening Complex I serum + RF with mode "Jet for Skin Laxity"

Designed in Italy, dedicated to everyone