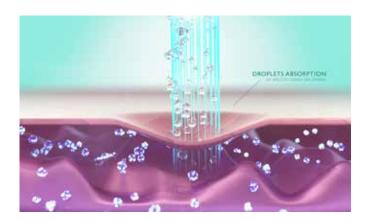

### **DELIVERY WITH NO INJECTIONS**

MesoJet  $^{TM}$  takes cosmetic or medical solutions, accelerates them using pressurized air to a supersonic velocity and, thanks to its unique PREMIUM hand piece, breaks the accelerated liquid into micro-droplets.

When the Jet stream stretches the skin at the point of contact, it causes barophoresis, which means that micro-canals in the epidermis broaden and allow for exfoliation, hydration, moisturization and needle-free, effective transcutaneous supplementation.

SPECIALLY DESIGNED ACTIVE SERUMS RESTORE HEALTHY SKIN DELIVERING RESULTS THAT YOU CAN SEE AND FEEL.

Micro-droplets are delivered to deeper layers of the skin safely and gently. The treatment provides immediate and visible results while being enjoyable with no downtime. It gently rejuvenates by removing dead skin cells and nourishes the skin for an immediate healthy glow and plump, deeply hydrated skin.