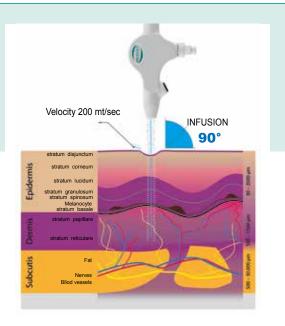

### **DELIVERY WITH NO INJECTIONS**

MesoJet  $^{TM}$  takes cosmetic or medical solutions, accelerates them using pressurized air to a supersonic velocity and, thanks to its unique PREMIUM hand piece, breaks the accelerated liquid into micro-droplets.

When the Jet stream stretches the skin at the point of contact, it causes barophoresis, which means that micro-canals in the epidermis broaden and allow for exfoliation, hydration, moisturization and needle-free, effective transcutaneous supplementation.